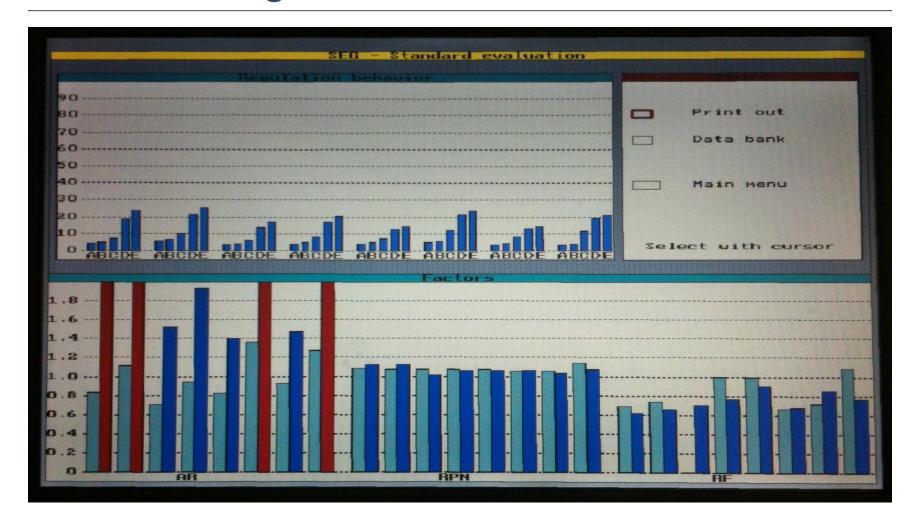

#### Disturbances arise from:

- Emotional Chaos (loss of order)
- Toxic substances from outside (interference)
- Outside information (radiation)
- Changed water structure (geopathic stress)



### Diseases=Loss of Regulation

Disease is a *disorder* of a dynamic process of *regulation* which involves the *entire* organism.

Permanently disrupted regulation is viewed as the root cause of many systemic illnesses, and is often connected to environmental pollution, whether external or internal.



### **Understanding Regulation**

- Reaction is Regulation
- Regulation is Adaptation
- The ability to regulate is the key to health



### **Examples of Regulation**

- Positive regulation
- Negative regulation
- Rigid regulation
- Hyper regulation
- Hypo regulation



# Positive Regulation – SEG





# Negative Regulation-SEG





## Rigid Regulation-SEG





# Hyper Regulation-SEG





# Hypo Regulation-SEG





#### What if...

- ...We can converse with the intelligence of the organism?
- ...Your body could have a voice to express what it wants and needs in order for it to function at its optimum level?

 ...You had a way to collaborate with the body and let it tell you what it wants and needs and how best to repair itself?



### Resopathy™ defined

 Resopathy™ is a health modality using resonance and advanced biofeedback technologies to gather biological data by measuring the body's natural electrical field.



#### Resopathy™:

Based on point conductivity measurement

A binary (YES/NO) system using both resonance and galvanic skin response (GSR) as a feedback mechanism to soli