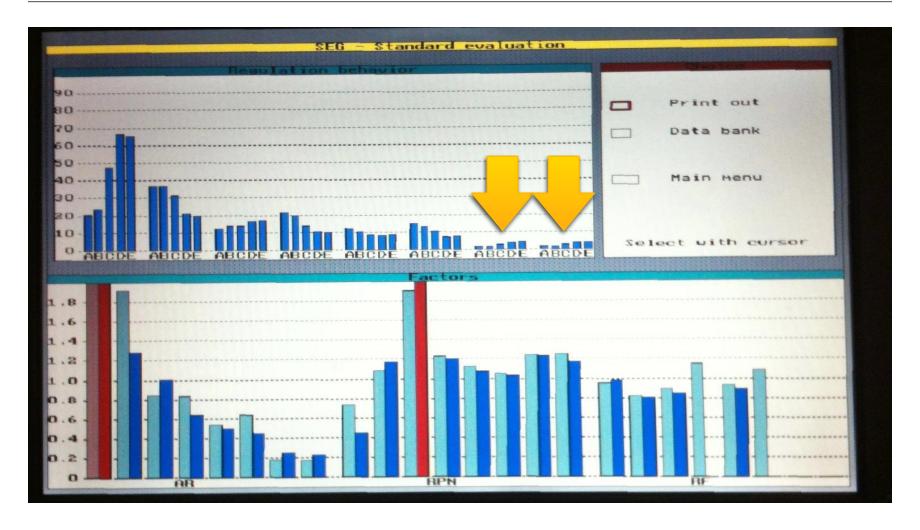

# Positive Regulation – SEG

# Negative Regulation-SEG

## Rigid Regulation-SEG

# Hyper Regulation-SEG

# Hypo Regulation-SEG