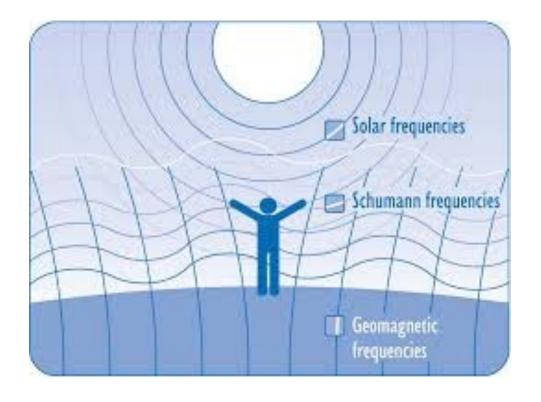

#### Reality Consists of Fields

- Our fields are electric and magnetic
- Electric field induces magnetic field and vice versa
- Strong electric field is called potential field
- It is the force of the fields that holds the structure