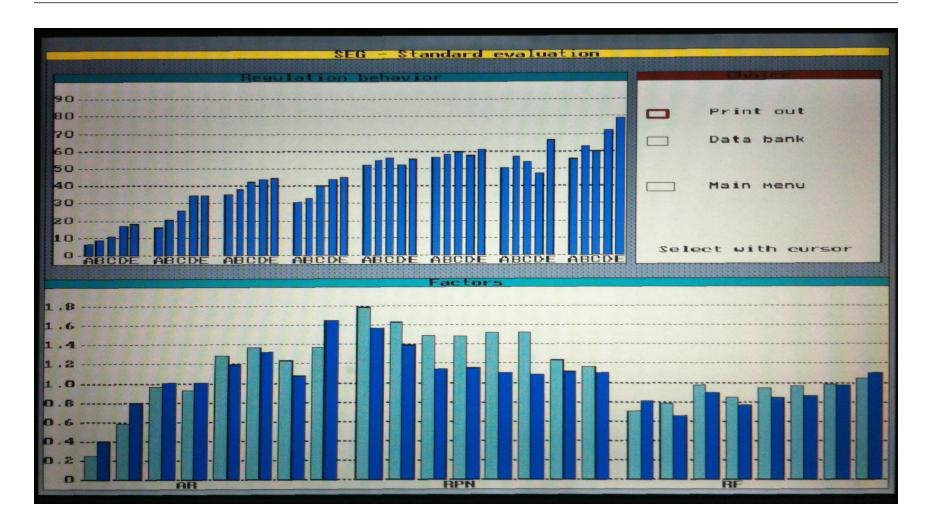

outside (interference)
- Outside information (radiation)
- Changed water structure (geopathic stress)



### Diseases=Loss of Regulation

Disease is a *disorder* of a dynamic process of *regulation* which involves the *entire* organism.

Permanently disrupted regulation is viewed as the root cause of many systemic illnesses, and is often connected to environmental pollution, whether external or internal.



### **Understanding Regulation**

- Reaction is Regulation
- Regulation is Adaptation
- The ability to regulate is the key to health



### **Examples of Regulation**

- Positive regulation
- Negative regulation
- Rigid regulation
- Hyper regulation
- Hypo regulation



# Positive Regulation – SEG





# Negative Regulation-SEG





## Rigid Regulation-SEG





# Hyper Regulation-SEG





# Hypo Regulation-SEG





#### What if...

- ...We can converse with the intelligence of the organism?
- ...Your body could have a voice to express what it wants and needs in order for it to function at its optimum level?

 ...You had a way to collaborate with the body and let it tell you what it wants and needs and how best to repair itself?



### Resopathy™ defined

 Resopathy™ is a health modality using resonance and advanced biofeedback technologies to gather biological data by measuring the body's natural electrical field.



#### Resopathy™:

Based on point conductivity measurement

A binary (YES/NO) system using both resonance and galvanic skin response (GSR) as a feedback mechanism to solicit information from living organisms.











#### Resonance

A resonance occurs whe