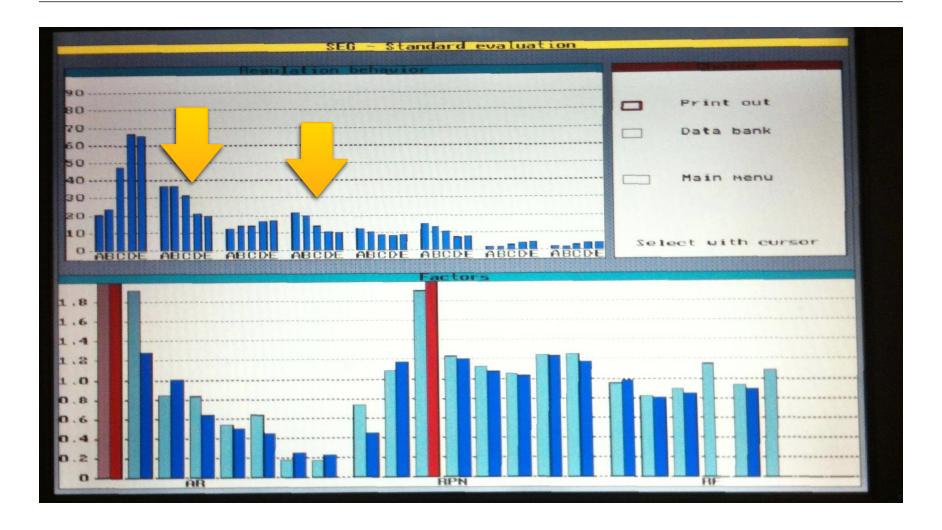

- Emotional Chaos (loss of order)
- Toxic substances from outside (interference)
- Outside information (radiation)
- Changed water structure (geopathic stress)



### Diseases=Loss of Regulation

Disease is a *disorder* of a dynamic process of *regulation* which involves the *entire* organism.

Permanently disrupted regulation is viewed as the root cause of many systemic illnesses, and is often connected to environmental pollution, whether external or internal.



### **Understanding Regulation**

- Reaction is Regulation
- Regulation is Adaptation
- The ability to regulate is the key to health



### **Examples of Regulation**

- Positive regulation
- Negative regulation
- Rigid regulation
- Hyper regulation
- Hypo regulation



# Positive Regulation – SEG





# Negative Regulation-SEG





## Rigid Regulation-SEG





# Hyper Regulation-SEG





# Hypo Regulation-SEG





#### What if...

- ...We can converse with the intelligence of the organism?
- ...Your body could have a voice to express what it wants and needs in order for it to function at its optimum level?

 ...You had a way to collaborate with the body and let it tell you what it wants and needs and how best to repair itself?



### Resopathy™ defined

 Resopathy™ is a health modality using resonance and advanced biofeedback technologies to gather biological data by measuring the body's natural electrical field.



#### Resopathy™:

Based on point conductivity measurement

A binary (YES/NO) system using both resonance and galvanic skin response (GSR) as a feedback mechanism to solicit information from living org