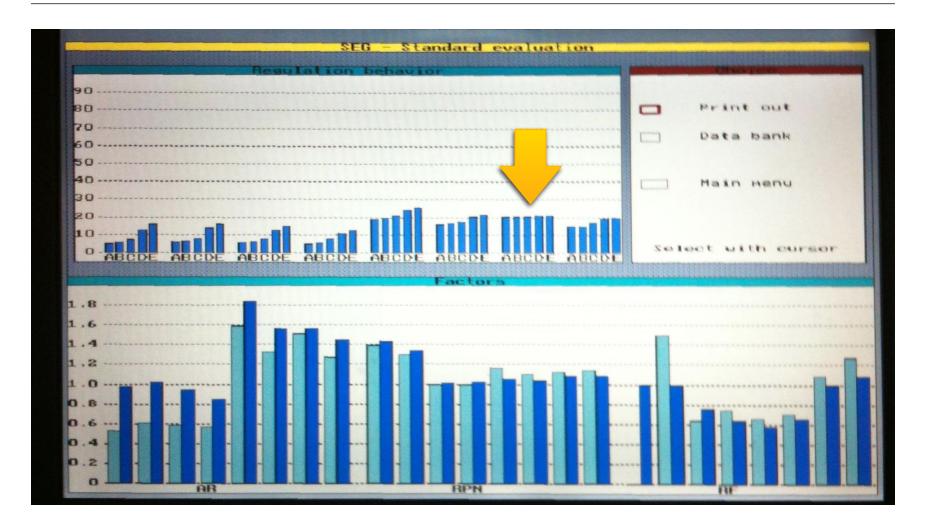

der)
- Toxic substances from outside (interference)
- Outside information (radiation)
- Changed water structure (geopathic stress)



### Diseases=Loss of Regulation

Disease is a *disorder* of a dynamic process of *regulation* which involves the *entire* organism.

Permanently disrupted regulation is viewed as the root cause of many systemic illnesses, and is often connected to environmental pollution, whether external or internal.



### **Understanding Regulation**

- Reaction is Regulation
- Regulation is Adaptation
- The ability to regulate is the key to health



### **Examples of Regulation**

- Positive regulation
- Negative regulation
- Rigid regulation
- Hyper regulation
- Hypo regulation



# Positive Regulation – SEG





# Negative Regulation-SEG





## Rigid Regulation-SEG





# Hyper Regulation-SEG





# Hypo Regulation-SEG





#### What if...

- ...We can converse with the intelligence of the organism?
- ...Your body could have a voice to express what it wants and needs in order for it to function at its optimum level?

 ...You had a way to collaborate with the body and let it tell you what it wants and needs and how best to repair itself?



### Resopathy™ defined

 Resopathy™ is a health modality using resonance and advanced biofeedback technologies to gather biological data by measuring the body's natural electrical field.



#### Resopathy™:

Based on point conductivity measurement

A binary (YES/NO) system using both resonance and galvanic skin response (GSR) as a feedback mechanism to solicit information from living organisms.











#### Reson