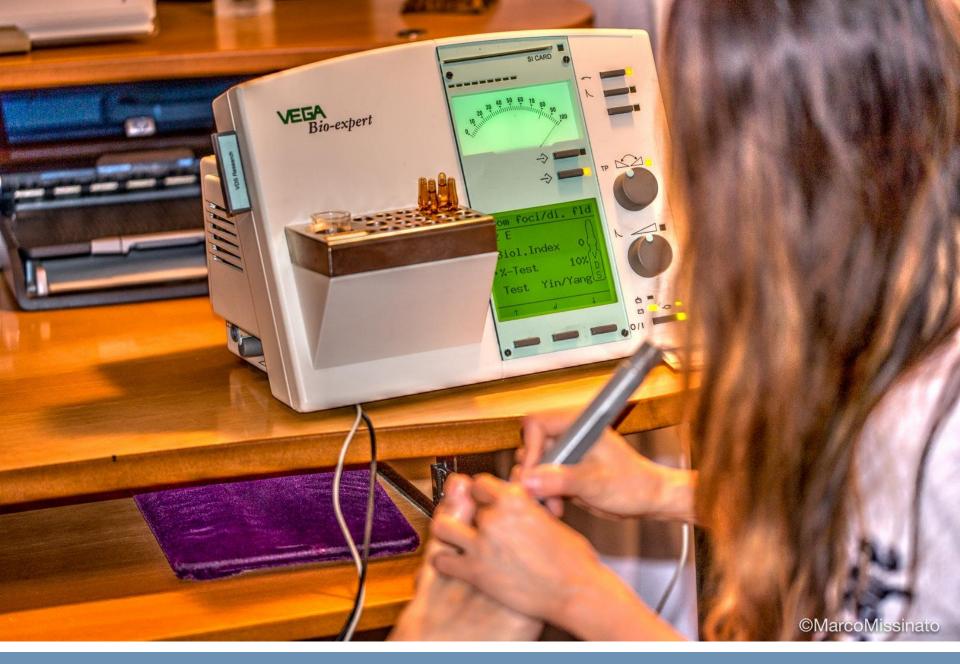

#### Resopathy™:

Based on point conductivity measurement

A binary (YES/NO) system using both resonance and galvanic skin response (GSR) as a feedback mechanism to solicit information from living organisms.

#### Resonance

A resonance occurs when two or more substances have similar or the same frequency.

- Over 2000 cases
- From infants to 93 years old.

- •What we eat & drink everyday determines what organisms we grow.
- •Products with high fermentation such as wine, beer, alcohol, vinegar, sugar, grains, and especially heavy metals such as mercury toxicity fuel yeasts to rise rapidly.